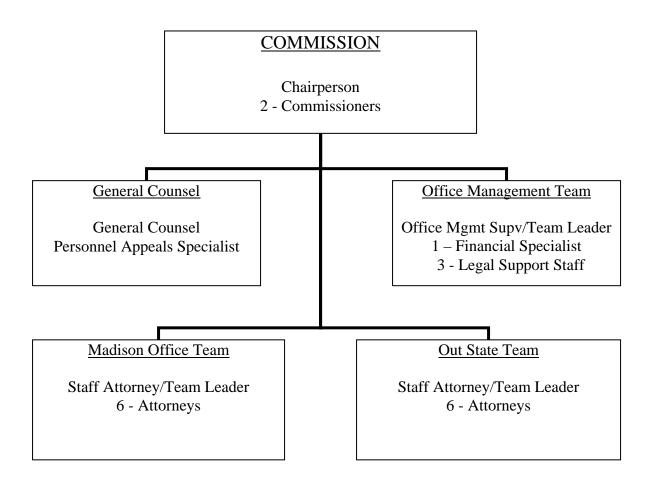

**Organization**: The WERC consists of three Commissioners appointed by the Governor, with the consent of the Senate, for six-year terms with one Commissioner designated by the Governor to serve as Chairperson for a two-year term. Throughout the biennium the Commissioners were Judith Neumann (Chairperson), Paul Gordon, and Susan J.M. Bauman. The WERC also has a staff of professional hearing examiner/mediator/arbitrators, as well as an Office Management Supervisor and support personnel. The Agency's organization is charted as follows:

### WISCONSIN EMPLOYMENT RELATIONS COMMISSION Organization Chart