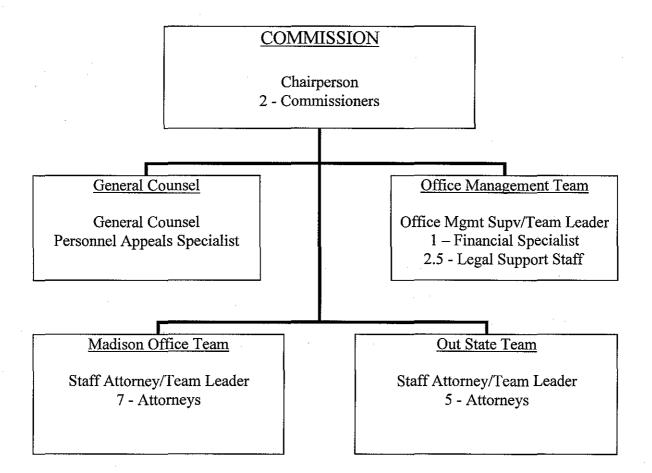

Organization: The WERC consists of three Commissioners appointed by the Governor, with the consent of the Senate, for six-year terms with one Commissioner designated by the Governor to serve as Chairperson for a two-year term. Throughout the biennium the Commissioners were Judith Neumann (Chairperson), Paul Gordon, and Susan J.M. Bauman. The WERC also has a staff of professional hearing examiner/mediator/arbitrators, as well as an Office Management Supervisor and support personnel. The Agency's organization is charted as follows:

# WISCONSIN EMPLOYMENT RELATIONS COMMISSION Organization Chart