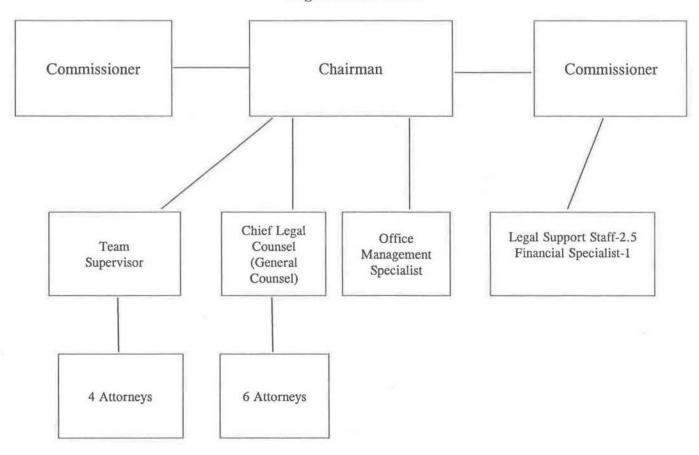

**Organization**: The WERC consists of three Commissioners appointed by the Governor, with the consent of the Senate, for six-year terms with one Commissioner designated by the Governor to serve as Chairperson for a two-year term. The WERC also has a staff of professional hearing examiner/mediator/arbitrators, as well as administrative support personnel. The Agency's organization is charted as follows:

WISCONSIN EMPLOYMENT RELATIONS COMMISSION Organization Chart