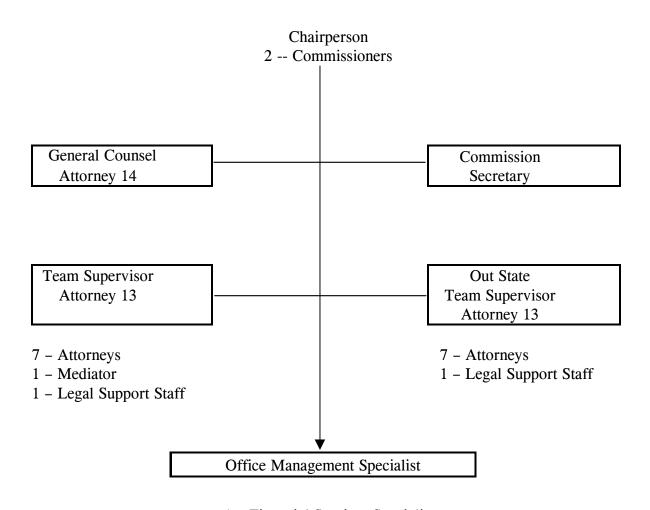

## The Agency:

Organization: The Wisconsin Employment Relations Commission consists of three commissioners appointed by the Governor, with the consent of the Senate, for six-year terms, with one commissioner designated by the Governor to serve as chairperson for a two-year term. At the commencement of the biennium the commissioners were: James R. Meier (Chairperson), A. Henry Hempe and Paul A. Hahn. In January of 2002 James R. Meier resigned his position. In March of 2002 Steven R. Sorenson was appointed as Chairperson. Therefore the current commission is: Steven R. Sorenson (Chairperson), A. Henry Hempe and Paul A. Hahn. The Commission's organization is "charted" as follows:

# Wisconsin Employment Relations Commission Organization Chart

- 1 Financial Services Specialist
- 1 Legal Support Staff

The Commission during the biennium functioned under a strategic plan that outlines the goals and purpose of the Commission. Those established goals and purposes are to promote peaceful labor relations and collective bargaining in private, municipal and state employment through the processes established by the Wisconsin Employment Peace Act, the Municipal Employment Relations Act, and the State Employment Labor Relations Act, (Subchapters I, IV and V of Chapter 111, Wisconsin Statutes) and avoid the costly consequences of strikes and lockouts and other interruptions of services and production. The Commission conducts elections to determine bargaining units and bargaining representatives, referenda with respect to all union, maintenance of membership and fair share agreements, and issues decisions in the adjudication of unfair labor practices, election, unit clarification, declaratory ruling cases. It also mediates collective bargaining disputes and provides arbitration services for grievances arising over the interpretation and application of existing collective bargaining agreements.